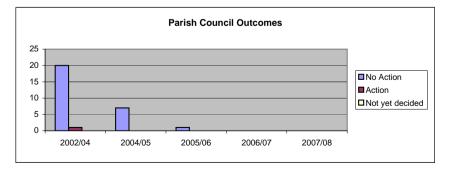

## Parish Council Outcomes

|         |           |        | Not Yet |
|---------|-----------|--------|---------|
|         | No Action | Action | Decided |
| 2002/04 | 20        | 1      | 0       |
| 2004/05 | 7         | 0      | 0       |
| 2005/06 | 1         | 0      | 0       |
| 2006/07 | 0         | 0      | 0       |
| 2007/08 | 0         | 0      | 0       |
|         | 28        | 1      | 0       |