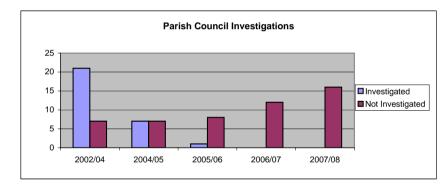

## Parish Council Investigations Investigated Not Investigated 2002/04 21 7 2004/05 7 7 2005/06 1 8 2006/07 0 12 2007/08 0 16 29 50