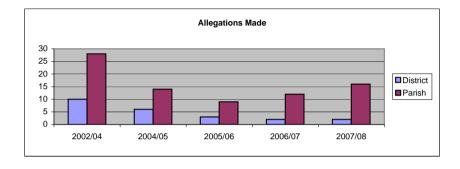

## Annual Analysis of Complaints to the Standards Board

2002 - 08/05/2008

| Allegations Made |          |        |  |  |
|------------------|----------|--------|--|--|
|                  | District | Parish |  |  |
| 2002/04          | 10       | 28     |  |  |
| 2004/05          | 6        | 14     |  |  |
| 2005/06          | 3        | 9      |  |  |
| 2006/07          | 2        | 12     |  |  |
| 2007/08          | 2        | 16     |  |  |
|                  | 23       | 79     |  |  |